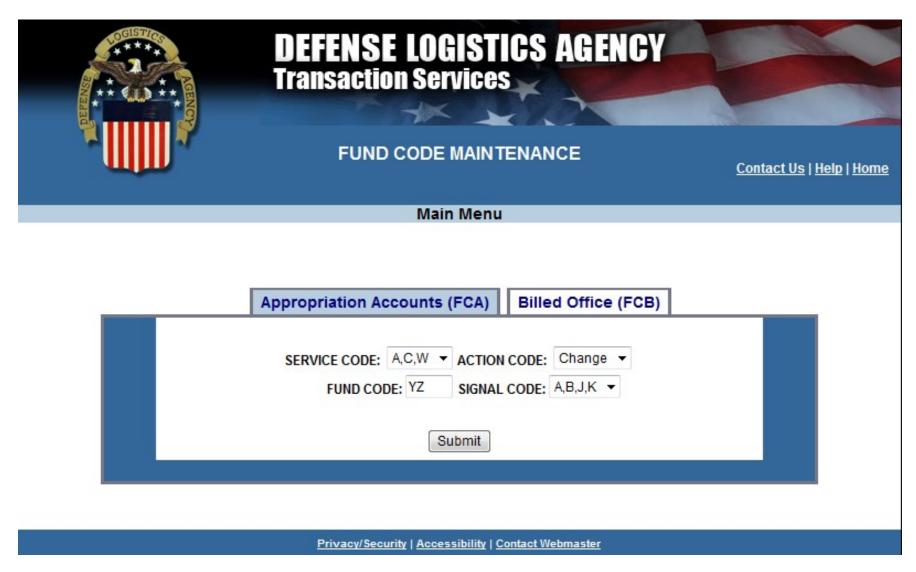

# Main FCA Page

| Appropriation Accounts (FCA) Billed Office (FCB)                        |  |
|-------------------------------------------------------------------------|--|
| SERVICE CODE: A,C,W ▼ ACTION CODE: ▼  FUND CODE: SIGNAL CODE: ▼  Submit |  |

### FCA - Service Code

#### FCA - Action Code

### FCA - Signal Code